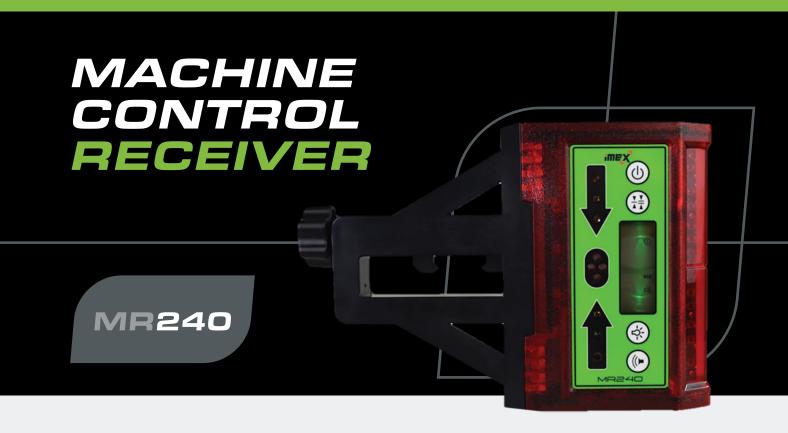

The great all round machine control receiver from iMEX has a 240° pick up and can be used as a stand alone detector on a staff or as a machine control receiver on an excavator, skid steer loader or small grader.

- 360° reception range
- In-cab display with 8m cable
- Large 250mm pick-up board
- Fits all machines and detects all red beam lasers

| SPECIFICATIONS           |                   |
|--------------------------|-------------------|
| Detector Range           | 200m              |
| Accuracy Course          | Fine +/- 5mm      |
|                          | Course +/- 12.5mm |
| Detector Receiving Range | 240°              |
| Detection Wavelength     | 630nm - 780nm     |
| Power                    | DC 6V (AAx4)      |
| Temp. Range              | - 20°C + 50°C     |
| Storage                  | - 30°C + 60°C     |
| Waterproof/ Shockproof   | IP66              |