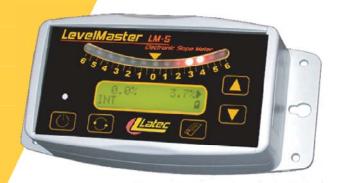

## LEVELMASTER LM5 ELECTRONIC SLOPE METER

## Introducing the revolutionary digital inclinometer!

Cased in a compact, rugged housing this electronic slope meter is not only a perfect size but is relatively lightweight and is very easy to mount and calibrate.

## FEATURES AND BENEFITS

- 25% +/- numeric readout slope display at 0.1% measurements
- 6.0% +/- LED bar graph at 0.5% measurement
- Set slope functionality
- Real-time slope display
- Internal battery or external hardwire for permanent installations
- Internal sensors are standard
- External sensor options
- 4-1: 3-1: 2-1 steep slope options with optional remote sensor

Mount on any ledge or surface, then simply press a MENU button to calibrate.

View the bright LED bar graph for real-time slope indication.